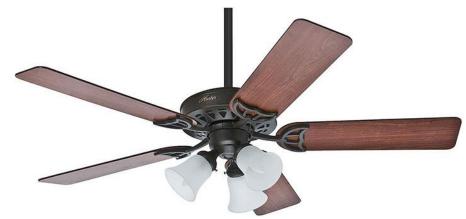

## Architect Series™ Plus

ARCHITECT SERIES™ - 52" PLUS MODEL 26447 NEW BRONZE

## **ARCHITECT - 52"**

- 52" blade span
- 12° blade pitch
- 172x12 mm de motor
- New Bronze finish with five cherry/walnut blades and frosted glass
- Light kit included
- Uses three 60w candelabra bulbs (included)
- limited lifetime warranty