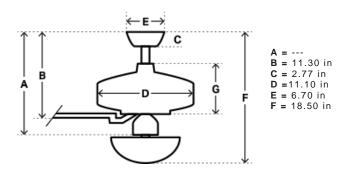

## Architect Series™ Plus

ARCHITECT SERIES™ - 52" PLUS MODEL 26447 NEW BRONZE

## **ARCHITECT - 52"**

- 52" blade span
- 12° blade pitch
- 172x12 mm de motor
- New Bronze finish with five cherry/walnut blades and frosted glass
- Light kit included
- Uses three 60w candelabra bulbs (included)
- limited lifetime warranty

| Fan Speed | Airflow          | Electricity Use | Airflow Efficiency |
|-----------|------------------|-----------------|--------------------|
| Low       | <b>1,497</b> cfm | <b>10</b> w     | <b>150</b> cfm/w   |
| Medium    | <b>2,835</b> cfm | <b>21</b> w     | <b>134</b> cfm/w   |
| High      | <b>5,012</b> cfm | <b>60</b> w     | <b>84</b> cfm/w    |

## **DIMENSIONS**