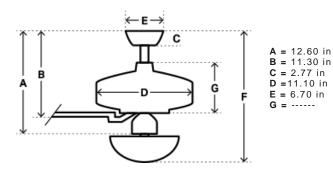

## **Architect**

ARCHITECT™ - 52" CEILING FAN MODEL 26419 NEW BRONZE

## **ARCHITECT - 52"**

- 52" blade span
- 12° blade pitch
- 172x12 mm de motor
- New Bronze finish with five walnut/cherry blades
- optional light kit available
- limited lifetime warranty

| Fan Speed | Airflow          | Electricity Use | Airflow Efficiency |
|-----------|------------------|-----------------|--------------------|
| Low       | <b>1,497</b> cfm | <b>10</b> w     | <b>150</b> cfm/w   |
| Medium    | <b>2,835</b> cfm | <b>21</b> w     | <b>134</b> cfm/w   |
| High      | <b>5,012</b> cfm | <b>60</b> w     | <b>84</b> cfm/w    |

## **DIMENSIONS**



Hunter.