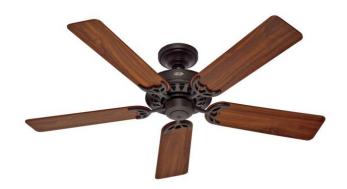

## **Architect**

ARCHITECT™ - 52" CEILING FAN MODEL 26419 NEW BRONZE

## **ARCHITECT - 52"**

- 52" blade span
- 12° blade pitch
- 172x12 mm de motor
- New Bronze finish with five walnut/cherry blades
- optional light kit available
- limited lifetime warranty

| Fan Speed | Airflow          | Electricity Use | Airflow Efficiency |
|-----------|------------------|-----------------|--------------------|
| Low       | <b>1,497</b> cfm | <b>10</b> w     | <b>150</b> cfm/w   |
| Medium    | <b>2,835</b> cfm | <b>21</b> w     | <b>134</b> cfm/w   |
| High      | <b>5,012</b> cfm | <b>60</b> w     | <b>84</b> cfm/w    |