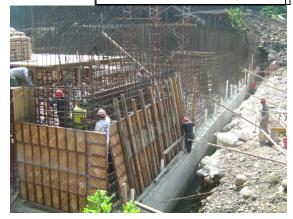

PROJECT REPORT (reach, size and cost)

**Project Background** – Panán Hydroelectric Project has an installed capacity of 6.8 MW, it taps the potential of the Tigre, Zarco, Santa Inés and Panán rivers. It is located on the south west region of the country on the Suchitepequez department. Anzueto & Asociados was hired for the project land appraisal and to evaluate and certify construction progress. For the construction progress certification Anzueto & Asociados reviewed project feasibility studies, engineering design, project schedule, project budget and construction and water to wire contracts. The project has two weirs and a dam, conduction channels, a tunnel, two power houses and three Francis turbines.

**Appraisal -** A commercial appraisal was made on the land properties and hydroelectric project the Banco Reformador, S. A. banking institution.

**Project Construction Progress Certification** – Based on project feasibility studies, engineering design, project schedule, project budget and construction, water to wire contracts and projects visits a report on Project Construction Progress Certification was issued.