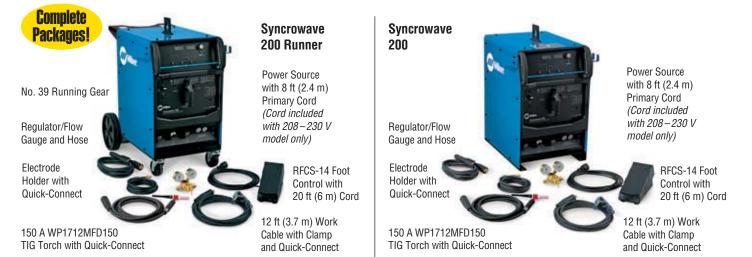

## **Package Components**



## **Ordering Information**

| Equipment and Options                   | Stock No.                      | Description                                                                                                | Qty. | Price |
|-----------------------------------------|--------------------------------|------------------------------------------------------------------------------------------------------------|------|-------|
| Syncrowave® 200                         | #907 308<br>#907 309           | 208-230 V, 50/60 Hz<br>460/575 VAC, 50/60 Hz                                                               |      |       |
| Syncrowave® 200 Runner                  | #907 308-00-1<br>#907 309-00-1 | 208-230 V, 50/60 Hz<br>460/575 VAC, 50/60 Hz